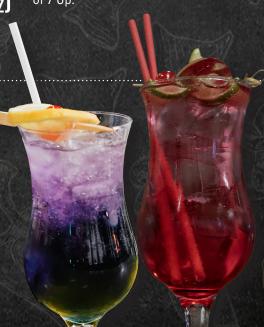

#### SUMMER CRUSH (20z)

Blue Curacao 1oz, Raspberry Sourpuss 1oz, finished with a splash of 7 Up.

#### BARBIE DOLL (20Z)

Malibu 1oz, Raspberry Sourpuss 1oz, topped up with 7 Up.

#### **RED WINE SANGRIA (20z)**

1.5 oz Red wine, 0.5 oz brandy, orange juice, simple syrup, mixed berries, topped with a 7 Up twist.

#### WHITE WINE SANGRIA (20z)

1.5 oz White wine, 0.5 oz peach schnapps, pineapple juice, mixed berries, topped with a fizzy lift from 7 Up.

#### TROPICAL GIN PUNCH (20z)

1 oz Gin, Malibu 1 oz, pineapple juice, orange juice and finished with a splash of 7 Up.